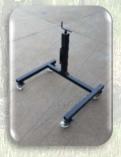

## Standard equipment:

Supporting trestle with wheels

Flanging system

joystick

2 Verticals bars for pre-pruning machine

Supporting trestle with wheels

Hydraulic system for tractors

Flanging system