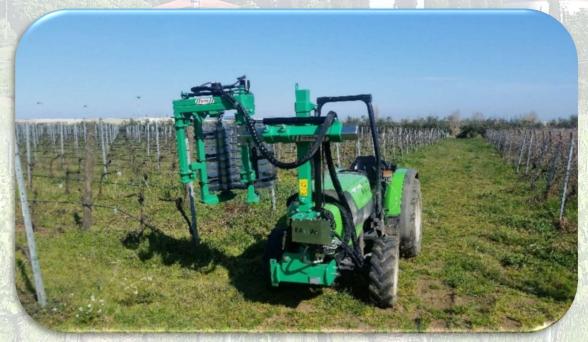

## PRE-PRUNING MACHINE MOD. PR650-950

Equipped with **electro-hydraulic distributor and joystick** for full control of all machine functions: Height adjustment (70 cm), Side movement (50 cm), Rotation (-15°/+35°) and Disks release.

Third point coupling element

**PR 650:** H. of pruning 45 cm **PR 950**: H. of pruning 60 cm **PR 950**: H. of pruning 90 cm

Kg 260

CUT VINE STRIPPING

Scan for video

Rivenditore - Dealers - Revendeur - Händler