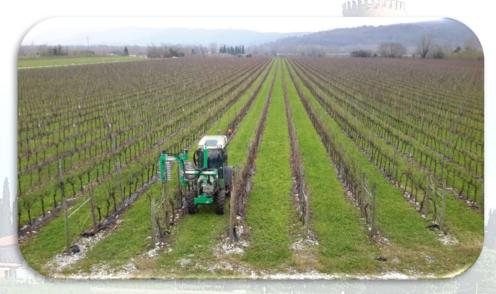

## PRE-PRUNING MACHINE MOD. PR650-950

Equipped with **electro-hydraulic distributor and joystick** for full control of all machine functions: Height adjustment (70 cm), Side movement (50 cm), Rotation (-15°/+35°) and Disks release.