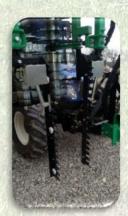

Third point coupling element

**PR 650:** H. of pruning 45 cm **PR 950**: H. of pruning 60 cm **PR 950**: H. of pruning 90 cm

Kg 260

CUT VINE STRIPPING

Scan for video

Rivenditore - Dealers - Revendeur - Händler