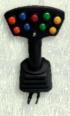

## PRE-PRUNING MACHINE MOD. PR650-950

Equipped with **electro-hydraulic distributor and joystick** for full control of all machine functions: Height adjustment (70 cm), Side movement (50 cm), Rotation (-15°/+35°) and Disks release.

## Standard equipment:

Supporting trestle with wheels

Flanging system

joystick

2 Verticals bars for pre-pruning machine

Supporting trestle with wheels

Hydraulic system for tractors

Flanging system