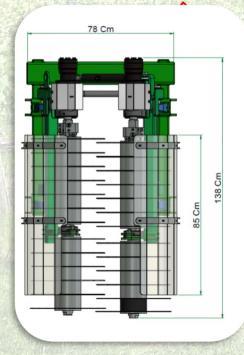

## PRE-PRUNING MACHINE MOD. PR650-950

Equipped with **electro-hydraulic distributor and joystick** for full control of all machine functions: Height adjustment (70 cm), Side movement (50 cm), Rotation (-15°/+35°) and Disks release.

Third point coupling element

**PR 650:** H. of pruning 45 cm **PR 950**: H. of pruning 60 cm **PR 950**: H. of pruning 90 cm

Kg 260

CUT VINE STRIPPING

Scan for video

Rivenditore - Dealers - Revendeur - Händler