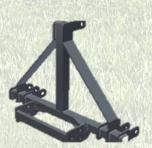

Third point coupling element

**PR 650:** H. of pruning 45 cm **PR 950**: H. of pruning 60 cm **PR 950**: H. of pruning 90 cm

Kg 260

CUT VINE STRIPPING

Scan for video

Rivenditore - Dealers - Revendeur - Händler