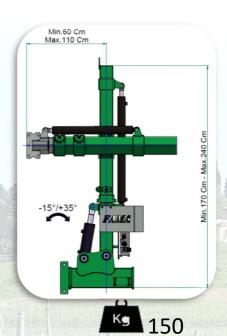

## PRE-PRUNING MACHINE MOD. PR650-950

Equipped with **electro-hydraulic distributor and joystick** for full control of all machine functions: Height adjustment (70 cm), Side movement (50 cm), Rotation (-15°/+35°) and Disks release.

Third point coupling element

**PR 650:** H. of pruning 45 cm **PR 950**: H. of pruning 60 cm **PR 950**: H. of pruning 90 cm

Kg 260

CUT VINE STRIPPING

Scan for video

Rivenditore - Dealers - Revendeur - Händler