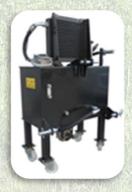

## Standard equipment:

Supporting trestle with wheels

Flanging system

joystick

2 Verticals bars for pre-pruning machine

Supporting trestle with wheels

Hydraulic system for tractors

Flanging system