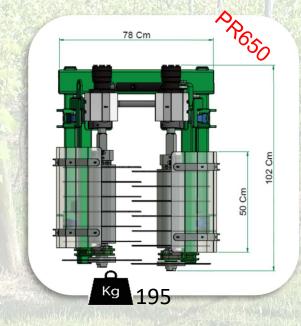

Third point coupling element

**PR 650:** H. of pruning 45 cm **PR 950**: H. of pruning 60 cm **PR 950**: H. of pruning 90 cm

Kg 260

CUT VINE STRIPPING

Scan for video

Rivenditore - Dealers - Revendeur - Händler