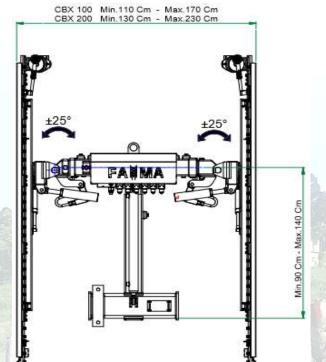

## DOUBLE SIDED SINGLE BLADE LOPPING MACHINE MOD. CBX 100-200

**Double-sided lopping machine CBX100** to be applied frontally to an all-purpose tractor equipped with standard flanging and with hydraulic distributor for full control of all machine functions: Side movement (adjustable distance 60 cm), Tilt movement of the heads 25°, Hydraulic adjustment of blades height (cm 50)