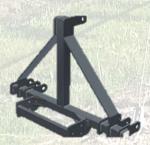

## Standard equipment:

2 Verticals bars of mt.1.80 o mt 2.10 self-sharpening single-blade, Supporting trestle with wheels and Flanging system.

Supporting trestle with wheels

Flanging system

OPTIONAL

Third point coupling element