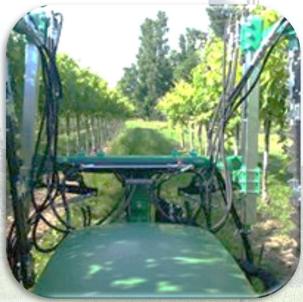

## **VIEW**

320

Frame was designed for maximum visibility for the driver of the tractor

Bilama

Rivenditore - Dealers - Revendeur - Händler

Scan for video

find us on Facebook - FAMAPRUNING