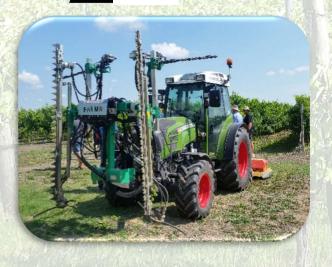

## DOUBLE SIDED SINGLE BLADE LOPPING MACHINE MOD. CBX 100-200

**Double-sided lopping machine CBX100** to be applied frontally to an all-purpose tractor equipped with standard flanging and with hydraulic distributor for full control of all machine functions: Side movement (adjustable distance 60 cm), Tilt movement of the heads 25°, Hydraulic adjustment of blades height (cm 50)

## Standard equipment:

2 Verticals bars of mt.1.80 o mt 2.10 self-sharpening single-blade, Supporting trestle with wheels and Flanging system.

Supporting trestle with wheels

Flanging system

OPTIONAL

Third point coupling element

joystick

Horizontal bar with mechanic inclination dx

Shoot conveyor for vertical bars

Hydraulic system 50 L oil, capacity 40 L/Min.