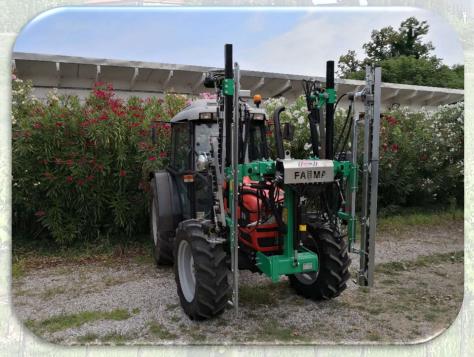

## DOUBLE SIDED SINGLE BLADE LOPPING MACHINE MOD. CBX 100-200

**Double-sided lopping machine CBX100** to be applied frontally to an all-purpose tractor equipped with standard flanging and with hydraulic distributor for full control of all machine functions: Side movement (adjustable distance 60 cm), Tilt movement of the heads 25°, Hydraulic adjustment of blades height (cm 50)

## Standard equipment:

2 Verticals bars of mt.1.80 o mt 2.10 self-sharpening single-blade, Supporting trestle with wheels and Flanging system.

Supporting trestle with wheels

Flanging system

OPTIONAL

Third point coupling element

joystick

Horizontal bar with mechanic inclination dx

Shoot conveyor for vertical bars

Hydraulic system 50 L oil, capacity 40 L/Min.