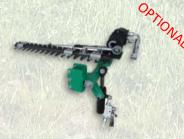

joystick

Horizontal bar with mechanic inclination dx

Shoot conveyor for vertical bars

Hydraulic system 50 L oil, capacity 40 L/Min.