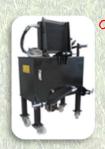

## Standard equipment:

2 Verticals bars of mt.1.80 o mt 2.10 self-sharpening single-blade, Supporting trestle with wheels and Flanging system.

Supporting trestle with wheels

Flanging system

OPTIONAL

Third point coupling element