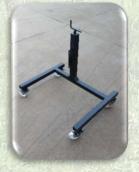

## Standard equipment:

2 Verticals bars of mt.1.80 o mt 2.10 self-sharpening single-blade, Supporting trestle with wheels and Flanging system.

Supporting trestle with wheels

Flanging system

OPTIONAL

Third point coupling element