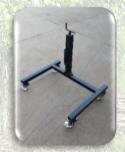

Standard equipment: Self-sharpening single-blade vertical bar 1.80 or 2.10 m long (no maintenance), Supporting trestle with wheels and Flanging system

joystick

Topping bar with hydraulic inclination

Shoot conveyor for vertical bars

Cylinder for lifting the straddle bar

Flanging system

Supporting trestle with wheels

Hydraulic system for tractors

Scan for video

Rivenditore - Dealers - Revendeur - Händler

find us on Facebook - FAMAPRUNING