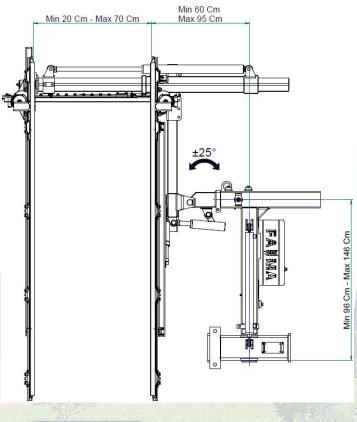

## **MODEL CL200 SCAVALLATA MONOLAMA/BILAMA**

Front lopping machine CL200 for summer (green) and dry pruning to be applied to an all-purpose tractor equipped with front hoisting device or with standard flanging and with hydraulic distributor for full control of all machine functions: Side movement (35 cm), Tilt movement (25°), Height adjustment of cutting blades (50 cm), Supplementary output device for accessories.