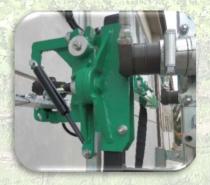

Cylinder for lifting the straddle bar

Flanging system

Supporting trestle with wheels

Hydraulic system for tractors

Scan for video

Rivenditore - Dealers - Revendeur - Händler

find us on Facebook - FAMAPRUNING