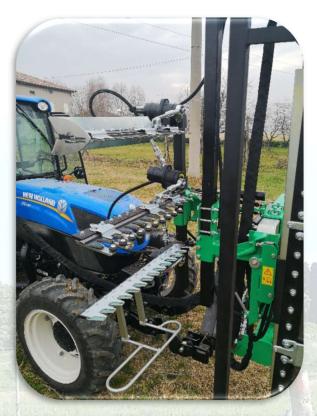

## **MODEL CL200 SCAVALLATA MONOLAMA/BILAMA**

Front lopping machine CL200 for summer (green) and dry pruning to be applied to an all-purpose tractor equipped with front hoisting device or with standard flanging and with hydraulic distributor for full control of all machine functions: Side movement (35 cm), Tilt movement (25°), Height adjustment of cutting blades (50 cm), Supplementary output device for accessories.

Standard equipment: Self-sharpening single-blade vertical bar 1.80 or 2.10 m long (no maintenance), Supporting trestle with wheels and Flanging system

joystick

Topping bar with hydraulic inclination

Shoot conveyor for vertical bars