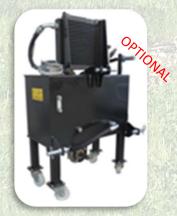

Cylinder for lifting the straddle bar

Flanging system

Supporting trestle with wheels

Hydraulic system for tractors

Scan for video

Rivenditore - Dealers - Revendeur - Händler

find us on Facebook - FAMAPRUNING