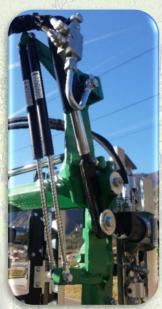

## **MODEL CL200 SCAVALLATA MONOLAMA/BILAMA**

Front lopping machine CL200 for summer (green) and dry pruning to be applied to an all-purpose tractor equipped with front hoisting device or with standard flanging and with hydraulic distributor for full control of all machine functions: Side movement (35 cm), Tilt movement (25°), Height adjustment of cutting blades (50 cm), Supplementary output device for accessories.

Standard equipment: Self-sharpening single-blade vertical bar 1.80 or 2.10 m long (no maintenance), Supporting trestle with wheels and Flanging system

joystick

Topping bar with hydraulic inclination

Shoot conveyor for vertical bars

Third point coupling element

Model CL200 Scavallata adaptable for pruning of single curtain system with selfsharpening single-blade

Straddle bar available from 1.80 m or 2.10 m with single-blade or double-blade with anti-

Cylinder for lifting the straddle bar

Flanging system

Supporting trestle with wheels

Hydraulic system for tractors

Scan for video

Rivenditore - Dealers - Revendeur - Händler

find us on Facebook - FAMAPRUNING