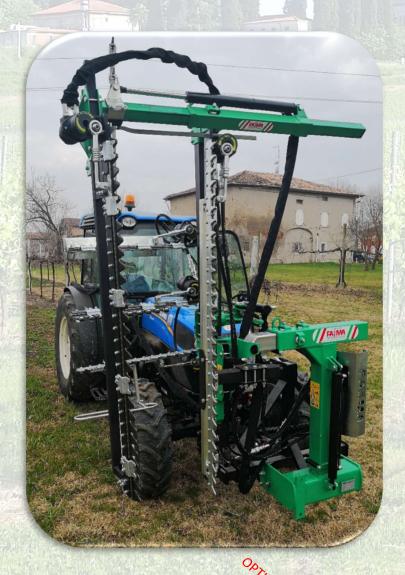

## **MODEL CL200 SCAVALLATA MONOLAMA/BILAMA**

Front lopping machine CL200 for summer (green) and dry pruning to be applied to an all-purpose tractor equipped with front hoisting device or with standard flanging and with hydraulic distributor for full control of all machine functions: Side movement (35 cm), Tilt movement (25°), Height adjustment of cutting blades (50 cm), Supplementary output device for accessories.

Standard equipment: Self-sharpening single-blade vertical bar 1.80 or 2.10 m long (no maintenance), Supporting trestle with wheels and Flanging system

joystick

Topping bar with hydraulic inclination

Shoot conveyor for vertical bars

Cylinder for lifting the straddle bar

Flanging system

Supporting trestle with wheels

Hydraulic system for tractors

Scan for video

Rivenditore - Dealers - Revendeur - Händler

find us on Facebook - FAMAPRUNING