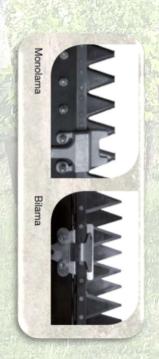

Standard equipment: Self-sharpening single-blade vertical bar 1.80 or 2.10 m long (no maintenance), Supporting trestle with wheels and Flanging system

joystick

Topping bar with hydraulic inclination

Shoot conveyor for vertical bars

Third point coupling element

Model CL200 Scavallata adaptable for pruning of single curtain system with selfsharpening single-blade

Straddle bar available from 1.80 m or 2.10 m with single-blade or double-blade with anti-